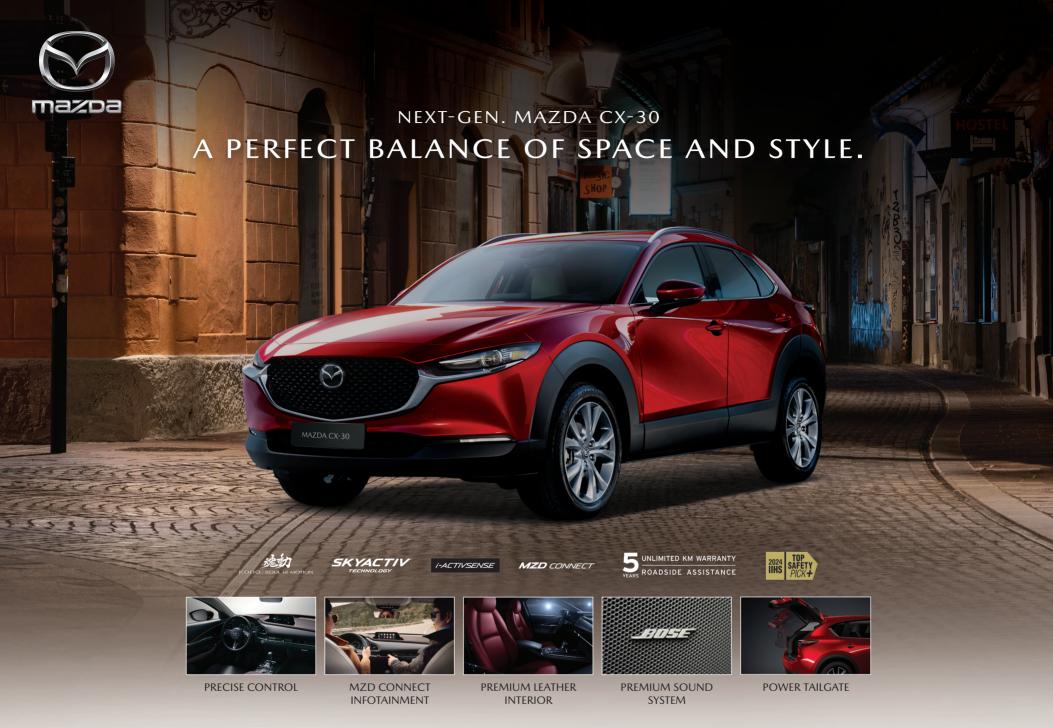

## MAZDA CX-30 | PREMIUM GRADE

2.0L SKYACTIV Engine (155 HP) • 6-Speed AT (SKYACTIV-Drive) • i-ACTIV AWD • Push Button Start & Smart Entry System • Dual Zone Auto AC • LED Headlamps with AFS Signature Illumination and DRL • Front & Rear Parking Sensors • Rear View Monitor • MZD CONNECT with HMI Commander • Wireless Charger • Apple Car Play & Android Auto Integration Blind Spot Monitoring with Rear Cross Traffic Alert • 360 Degree Camera • Bose Premium Sound System • Radar Cruise Control with Stop & Go • Lane Departure Warning & Lane Keep Assist System • Front Cross Traffic Alert • Smart Brake Support • Smart City Brake Support with Pedestrian Brake • Driver Monitoring • Electric Sunroof • 18" Alloy Wheels • Power Tailgate